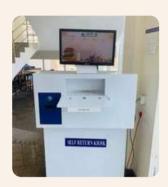

#### **Self-Service Kiosk**

Our kiosks reduces wait times, freeing staff for more valuable library tasks.