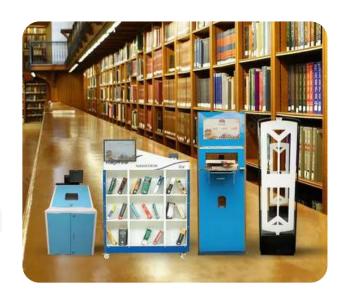

# Embrace a Campus Defined by Innovation & Efficiency

RFID for a Smarter, More Secure Experience

## Streamline Library Operations with 30% Less Staff Effort

## **RFID For Every Library**

In the heart of campus life, our RFID solutions quietly revolutionize efficiency.

#### **Staff Station**

The ultimate solution for seamless, efficient, and secure management of your workforce.

#### **Self-Service Kiosk**

Our kiosks reduces wait times, freeing staff for more valuable library tasks.

#### **Stock Control Device**

Enhance accuracy and efficiency with our library stock control device, ensuring seamless inventory management every time.

#### **Security Gates**

Real-time monitoring, customizable settings, and easy integration with your existing systems.